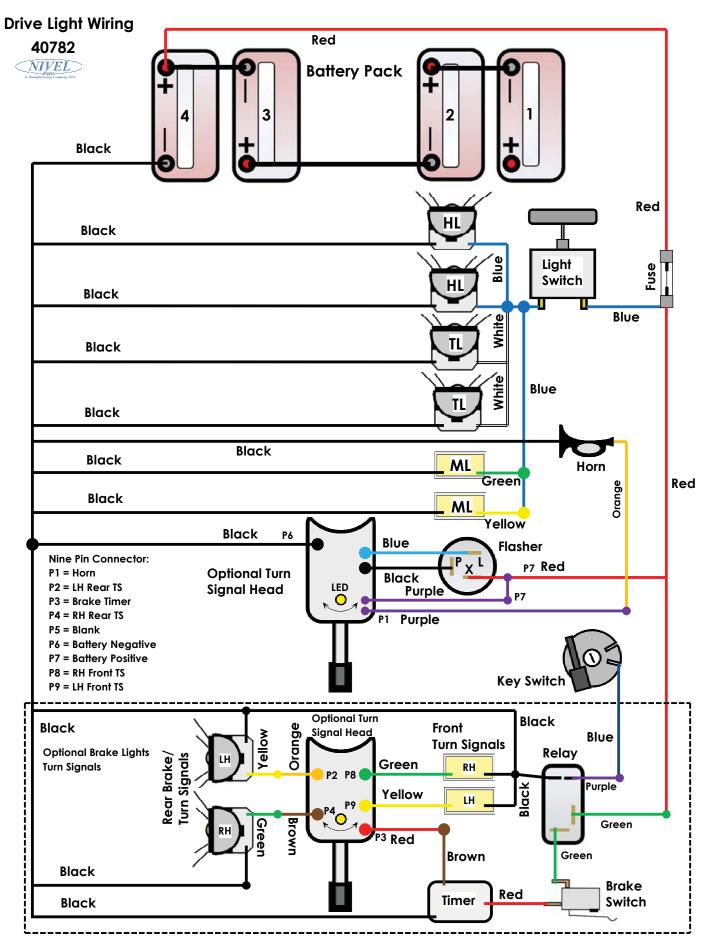

## 31540~31541~31542 LED Light Kit Battery Connections

Locate in the battery compartment the appropriate battery connection point as per the drawings.

Make sure if the car uses a Run/Tow Switch the switch is placed in the run position first!