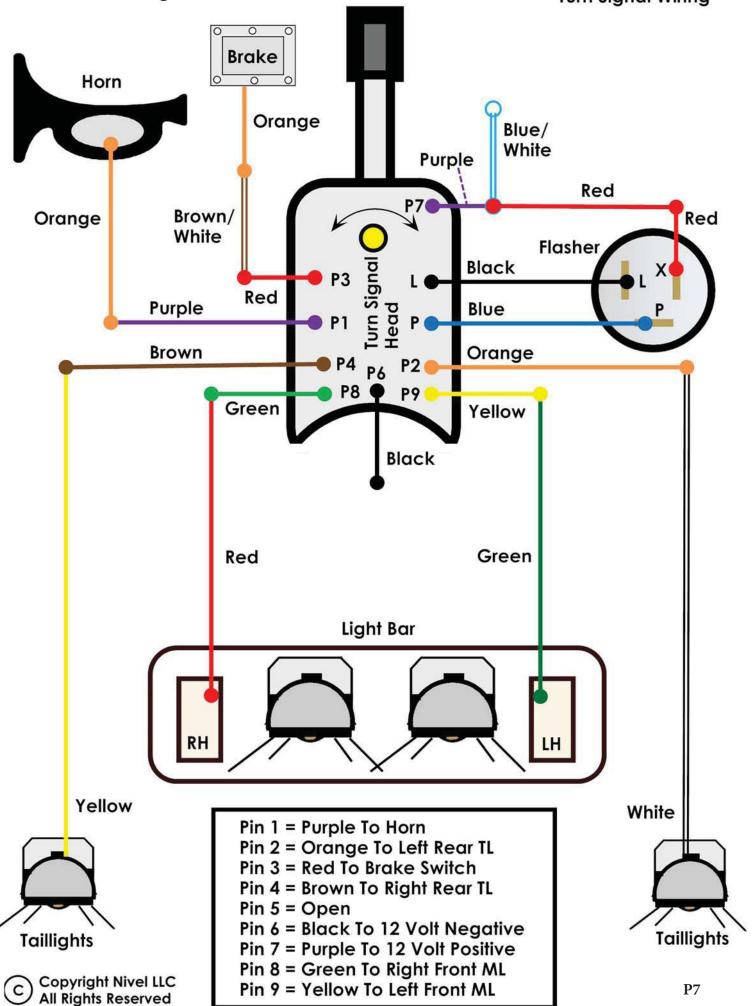

## 31540~31541~31542 LED Light Kit Battery Connections



Locate in the battery compartment the appropriate battery connection point as per the drawings.

Make sure if the car uses a Run/Tow Switch the switch is placed in the run position first!



Rear Of Car

Caution: Wear Appropriate Eye Protection!







## 31540~31541~31542 LED Light Kit Battery Connections



Locate in the battery compartment the appropriate battery connection point as per the drawings.

Make sure if the car uses a Run/Tow Switch the switch is placed in the run position first!



Rear Of Car

Caution: Wear Appropriate Eye Protection!

## RXV Light Harness LED 31545