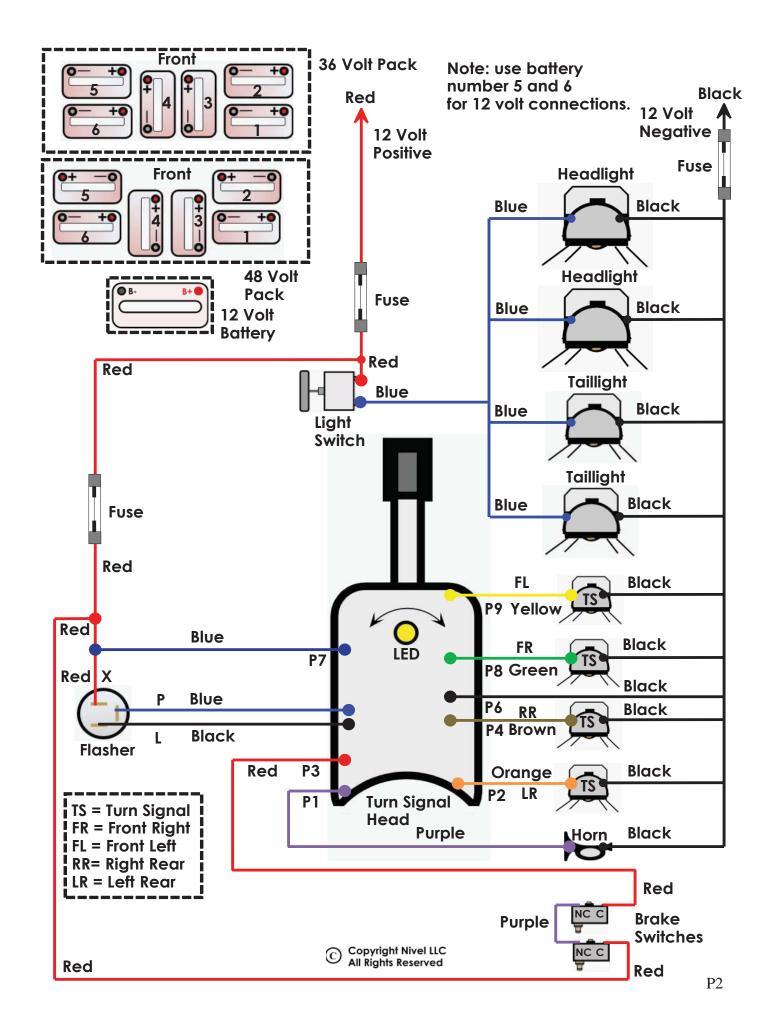

## 31540~31541~31542 LED Light Kit Battery Connections

Locate in the battery compartment the appropriate battery connection point as per the drawings.

Make sure if the car uses a Run/Tow Switch the switch is placed in the run position first!