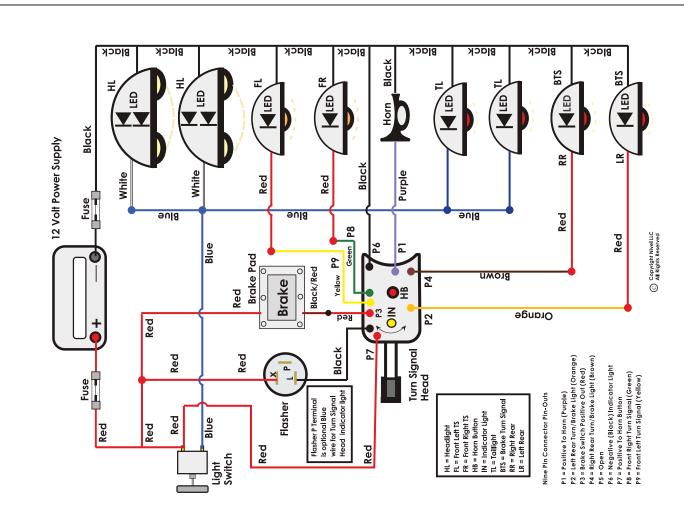

## 31540~31541~31542 LED Light Kit Battery Connections



Locate in the battery compartment the appropriate battery connection point as per the drawings.

Make sure if the car uses a Run/Tow Switch the switch is placed in the run position first!



Rear Of Car

Caution: Wear Appropriate Eye Protection!







## 31540~31541~31542 LED Light Kit Battery Connections



Locate in the battery compartment the appropriate battery connection point as per the drawings.

Make sure if the car uses a Run/Tow Switch the switch is placed in the run position first!



Rear Of Car

Caution: Wear Appropriate Eye Protection!

## RXV Light Harness LED 31545