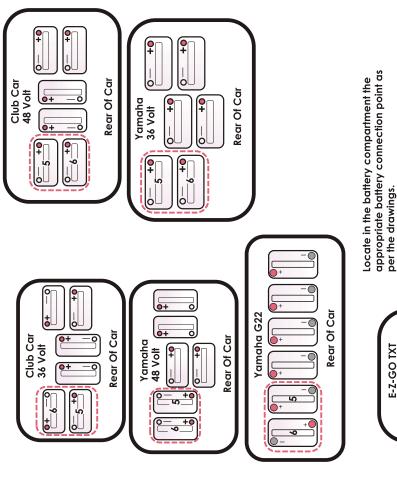

## 31540~31541~31542 LED Light Kit Battery Connections

Locate in the battery compartment the appropriate battery connection point as per the drawings.

Make sure if the car uses a Run/Tow Switch the switch is placed in the run position first!

Rear Of Car

Caution: Wear Appropriate Eye Protection!