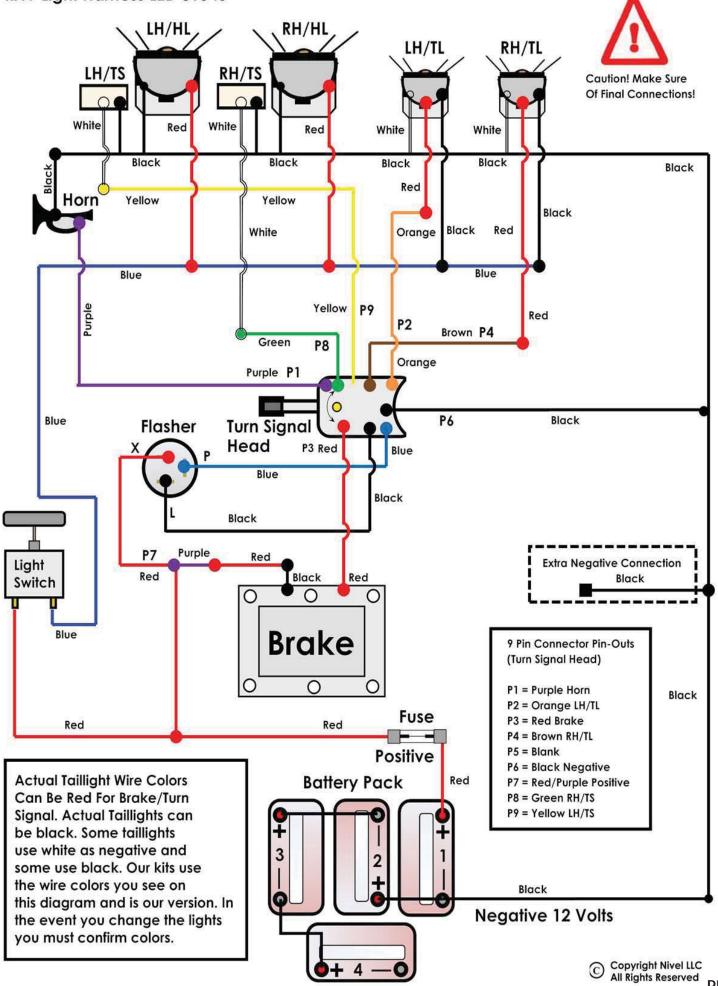

## 31540~31541~31542 LED Light Kit Battery Connections



Locate in the battery compartment the appropriate battery connection point as per the drawings.

Make sure if the car uses a Run/Tow Switch the switch is placed in the run position first!



Rear Of Car

Caution: Wear Appropriate Eye Protection!







## 31540~31541~31542 LED Light Kit Battery Connections



Locate in the battery compartment the appropriate battery connection point as per the drawings.

Make sure if the car uses a Run/Tow Switch the switch is placed in the run position first!



Rear Of Car

Caution: Wear Appropriate Eye Protection!

## RXV Light Harness LED 31545